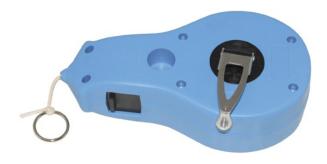

## Guiding line - L. 30 m Ø 2,5 mm

The cords are used to prepare the roofing work and to mark the gauge.

## **FEATURES**

Allows you to work alone or in a pair Quick manual rewinding Replaceable guiding line.

## **Technical description**

Propylene case.
Braided line.
Resistance: approx. 38 Kg.
Galvanized steel, wear resistant line guide.

Device for locking a key in position 1. Contents: approx. 200 g of chalk.